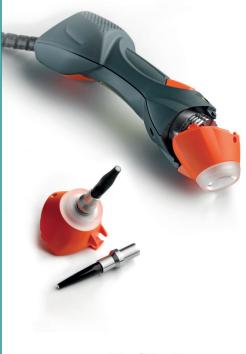

### Handpiece

1 MLS<sup>®</sup> source - 75 W Peak Power  $\emptyset$ 2 cm, Target Area 3 cm<sup>2</sup>.

#### **INCLUDED ACCESSORIES**

- Nº 2 Light Guide for Laserpuncture
- N° 2 Laser Safety goggles
- Unit carrying case
- Shoulder strap for portable use
- Table handpiece holder