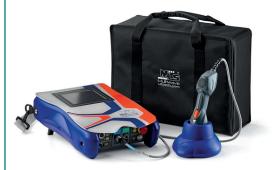

#### **INCLUDED ACCESSORIES**

- Nº 2 Light Guide for Laserpuncture
- N° 2 Laser Safety goggles
- Unit carrying case
- Shoulder strap for portable use
- Table handpiece holder

#### SIZE AND WEIGHT

- 36 x 28 x 10 cm
- 3 Kg

#### **POWER SUPPLY**

- Lithium polymer battery
- External power supply 18Vdc 50VA

**CE** 0123

 Ergonomic trolley designed for holding Mphi 75, with bumper-protected wheels, a built-in handpiece holder and two storage compartments