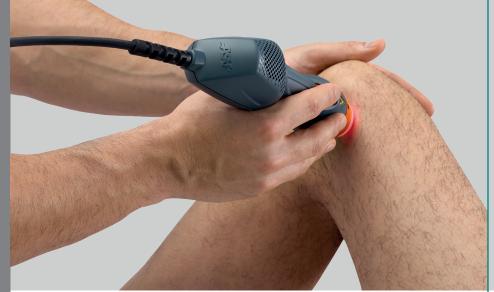

### Handpiece

1 MLS<sup>®</sup> source - 75 W Peak Power  $\emptyset$ 2 cm, Target Area 3 cm<sup>2</sup>.

### **Technical features**

- Handpiece with optical group consisting of an MLS<sup>®</sup> source with power up to 1.2 W - Peak Power 75 W
- Therapeutic terminal, Target Area of ø 2 cm highlighted by high-efficiency red LED light
- Laserpuncture terminal, Target Area of ø 4 mm highlighted by high-efficiency red LED light
- Color touch screen display with anatomical images
- Simultaneous management of two independent channels
- ▶ 5 treatment modalities: A) specific pathologies B) pain management C) anti-edema D) biostimulation E) Laserpuncture
- Possibility to customize every treatment parameter
- Dedicated area to create and save new customised programmes for each terminal/applicator
- MLS<sup>®</sup> modulation in CPW and FPW mode (Synchronized emission) of Continuous Pulsed Waves and Frequenced Pulsed Waves)
- Modulation frequency from 1 to 2000 Hz with 1 Hz steps
- Power level 25%, 50%, 75% and 100%
- Fixed duty cycle at 50% or variable
- Treatment duration from 1" to 44'59" with 1" steps
- Automatic calculation of the emitted energy according to the settled parameters