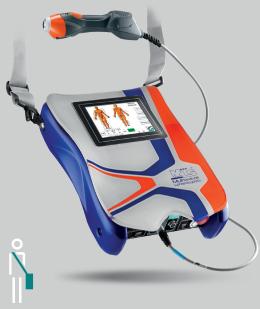

### **Technical features**

- Handpiece with optical group consisting of an MLS<sup>®</sup> source with power up to 1.2 W - Peak Power 75 W
- Therapeutic terminal, Target Area of ø 2 cm highlighted by high-efficiency red LED light
- Laserpuncture terminal, Target Area of ø 4 mm highlighted by high-efficiency red LED light
- Color touch screen display with anatomical images
- Simultaneous management of two independent channels
- ▶ 5 treatment modalities: A) specific pathologies B) pain management C) anti-edema D) biostimulation E) Laserpuncture
- Possibility to customize every treatment parameter
- Dedicated area to create and save new customised programmes for each terminal/applicator
- MLS<sup>®</sup> modulation in CPW and FPW mode (Synchronized emission) of Continuous Pulsed Waves and Frequenced Pulsed Waves)
- Modulation frequency from 1 to 2000 Hz with 1 Hz steps
- Power level 25%, 50%, 75% and 100%
- Fixed duty cycle at 50% or variable
- Treatment duration from 1" to 44'59" with 1" steps
- Automatic calculation of the emitted energy according to the settled parameters

#### SIZE AND WEIGHT

- 36 x 28 x 10 cm
- 3 Kg

#### **POWER SUPPLY**

- Lithium polymer battery
- External power supply 18Vdc 50VA

**CE** 0123

 Ergonomic trolley designed for holding Mphi 75, with bumper-protected wheels, a built-in handpiece holder and two storage compartments