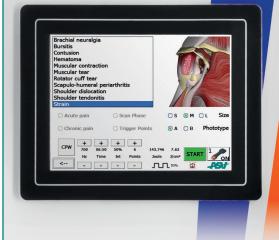

### **Technical features**

- Handpiece with optical group consisting of an MLS<sup>®</sup> source with power up to 1.2 W - Peak Power 75 W
- Therapeutic terminal, Target Area of ø 2 cm highlighted by high-efficiency red LED light
- Laserpuncture terminal, Target Area of ø 4 mm highlighted by high-efficiency red LED light
- Color touch screen display with anatomical images
- Simultaneous management of two independent channels
- ▶ 5 treatment modalities: A) specific pathologies B) pain management C) anti-edema D) biostimulation E) Laserpuncture
- Possibility to customize every treatment parameter
- Dedicated area to create and save new customised programmes for each terminal/applicator
- MLS<sup>®</sup> modulation in CPW and FPW mode (Synchronized emission) of Continuous Pulsed Waves and Frequenced Pulsed Waves)
- Modulation frequency from 1 to 2000 Hz with 1 Hz steps
- Power level 25%, 50%, 75% and 100%
- Fixed duty cycle at 50% or variable
- Treatment duration from 1" to 44'59" with 1" steps
- Automatic calculation of the emitted energy according to the settled parameters