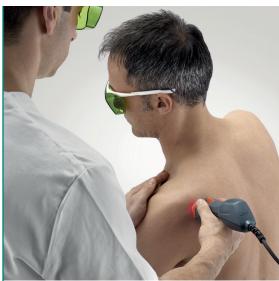

## More peak power, more speed.

Mphi 75 represents a further **evolution of the MLS® family** and inherits its safety features and ease-of-use as a portable device with adequate size and weight. Mphi 75 offers all the features of the well-known and appreciated Mphi model, with a new **handpiece with a peak laser source of 75 Watt**, together with highly specialised distinctive features, such as the **specific cone light** guide and dedicated software **for laser puncture** sessions.

## MLS<sup>®</sup> Laser Therapy

MLS<sup>®</sup> Laser Therapy comes from ASA's scientific research to overcome the limits of traditional laser therapy and at the same time to exploit the advantages of low and high power through a patented quality impulse.